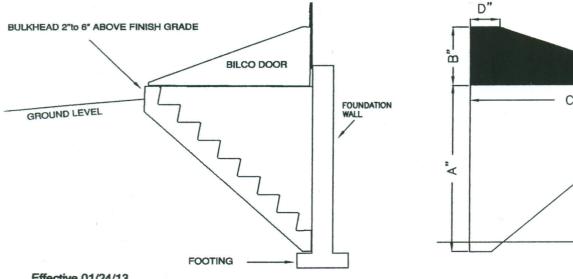

## JOB REQUIREMENTS:

- 1) Foundation wall opening is 40" wide maximum (all sizes).
- 2) No block foundations

3) Adequate access for delivery truck (solid ground conditions), 8' wide truck needs to deploy stabilizers 8' to each side, truck can reach up to 25' to install.

- 4) Stairwell should be 2" to 6" above finished grade.
- 5) Doors will not be installed unless vertical wall is in place, wall must be clear of siding around Bilco Door area.

| TYPE | A           | B     | <u>C</u>    | D   | Outside width<br>Dimension |
|------|-------------|-------|-------------|-----|----------------------------|
| S    | 43"         | 52"   | <b>45</b> " |     | 51.5"                      |
| 0    | 60"         | 30"   | 60"         |     | 51.5"                      |
| В    | 68"         | 22"   | 66"         |     | 55.5"                      |
| С    | 76"         | 19.5" | 74 <b>"</b> |     | 55.5 <b>"</b>              |
| D    | 84 <b>"</b> | 22"   | 86"         | 12" | 55.5"                      |
| E    | 93"         | 22"   | 95"         | 18" | <b>58</b> "                |
| F    | 101"        | 22"   | 104"        | 30" | 58"                        |